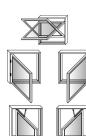

## OPENING Outside view

FIXED (direct glazing) Min sizes 330 x 330 mm

TOPGUIDED Min max L= 370...1600 mm H= 370...1600 mm, sash weight max 60 kg

TOPSWING Min max L= 380...1600 mm H= 595...1645 mm, sash weight max 60 kg

SIDEHUNG (left/right) Min max L= 360...980 mm H= 515...2110 mm, sash weight max 40 kg

SIDE-SLIDEHUNG (concealed hinges; left/right) Min max L= 395...1105 mm H= 515...1805 mm, sash weight max 50 kg

NB! Minimum maximum dimensions and opening options also depend on the height and width ratio of the window and other factors. More information from our specialists.