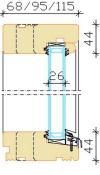

## Aru 60 Classic EX Outwards opening wooden window

- Made to Measure Sizes
- Thermal performance of window Uw 1,3 W/m<sup>2</sup>K (openable window 1230x1480 mm; glass Ug-1,1)
- Frame width 115 mm (also available 95 mm or 68 mm)
- Sash profile thickness 60 mm •
- Timber selection: laminated pine timber, laminated oak timber
- Timber finishing with waterbased paint or stain. Paint according to RAL colour chart, stain according to manufacturer's samples.
- Double glazing (Ug>1,06W/m<sup>2</sup>K)
- Glazing with glazing beads outside, fastened with hidden nails, sealed with internal and external gasket
- Glazing bar options:
  - 1. penetrating bars
  - glued on both sides of glass+slats inside the glazing (Norwegian style)
    glued on both sides of glass (Georgian style)
    decorative bars inside the glazing

  - 5. removable on the outside 6. bar frame on the hinges (outside)

Openable window

Fixed window

Openable+openable

Fixed+Fixed Openable+Fixed

Frame with extension

Grooved frame

- Extras:
  - jamb extensions;
  - grooves for the extension (10x10 mm grooved frame);
  - window boards;
  - vents:
  - special glasses (toughened, laminated, sun protection, self cleaning, pattern etc.);
  - varios glass spacers;
  - key lockable handles, design handles;
  - child restrictors
- Different combinations of openable and fixed parts are possible in the common frame
- Triangular, arched windows