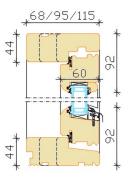

## Aru 60 Classic EX Outwards opening wooden window

- Made to Measure Sizes
- Thermal performance of window Uw 1,3 W/m<sup>2</sup>K (openable window 1230x1480 mm; glass Ug-1,1)
- Frame width 115 mm (also available 95 mm or 68 mm)
- Sash profile thickness 60 mm •
- Timber selection: laminated pine timber, laminated oak timber
- Timber finishing with waterbased paint or stain. Paint according to RAL colour chart, stain according to manufacturer's samples.
- Double glazing (Ug>1,06W/m<sup>2</sup>K)
- Glazing with glazing beads outside, fastened with hidden nails, sealed with internal and external gasket
- Glazing bar options:
  - 1. penetrating bars
  - glued on both sides of glass+slats inside the glazing (Norwegian style)
    glued on both sides of glass (Georgian style)
    decorative bars inside the glazing

  - 5. removable on the outside 6. bar frame on the hinges (outside)

Openable window

Fixed window

Openable+openable

Fixed+Fixed Openable+Fixed

Frame with extension

Grooved frame

- Extras:
  - jamb extensions;
  - grooves for the extension (10x10 mm grooved frame);
  - window boards;
  - vents:
  - special glasses (toughened, laminated, sun protection, self cleaning, pattern etc.);
  - varios glass spacers;
  - key lockable handles, design handles;
  - child restrictors
- Different combinations of openable and fixed parts are possible in the common frame
- Triangular, arched windows