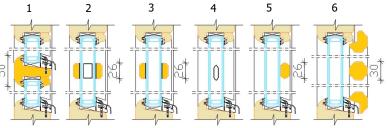

## OPENING Outside view

FIXED (direct glazing) Min sizes 330 x 330 mm

TOPGUIDED Min max L= 370...1600 mm H= 370...1600 mm, sash weight max 60 kg

TOPSWING Min max L= 380...1600 mm H= 595...1645 mm, sash weight max 60 kg

SIDEHUNG (left/right) Min max L= 360...980 mm H= 515...2110 mm, sash weight max 40 kg

SIDE-SLIDEHUNG (concealed hinges; left/right) Min max L= 395...1105 mm H= 515...1805 mm, sash weight max 50 kg

NB! Minimum maximum dimensions and opening options also depend on the height and width ratio of the window and other factors. More information from our specialists.