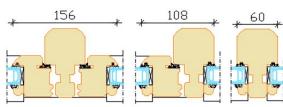

  - 5. removable on the outside 6. bar frame on the hinges (outside)

Openable window

Fixed window

Openable+openable

Fixed+Fixed Openable+Fixed

Frame with extension

Grooved frame

- Extras:
  - jamb extensions;
  - grooves for the extension (10x10 mm grooved frame);
  - window boards;
  - vents:
  - special glasses (toughened, laminated, sun protection, self cleaning, pattern etc.);
  - varios glass spacers;
  - key lockable handles, design handles;
  - child restrictors
- Different combinations of openable and fixed parts are possible in the common frame
- Triangular, arched windows