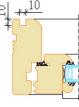

  - 5. removable on the outside 6. bar frame on the hinges (outside)

Openable window

Fixed window

Openable+openable

Fixed+Fixed Openable+Fixed

Frame with extension

Grooved frame

- Extras:
  - jamb extensions;
  - grooves for the extension (10x10 mm grooved frame);
  - window boards;
  - vents:
  - special glasses (toughened, laminated, sun protection, self cleaning, pattern etc.);
  - varios glass spacers;
  - key lockable handles, design handles;
  - child restrictors
- Different combinations of openable and fixed parts are possible in the common frame
- Triangular, arched windows