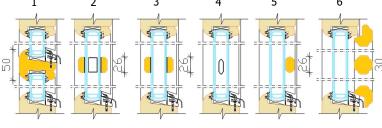

  - 5. removable on the outside 6. bar frame on the hinges (outside)

Openable window

Fixed window

Openable+openable

Fixed+Fixed Openable+Fixed

Frame with extension

Grooved frame

- Extras:
  - jamb extensions;
  - grooves for the extension (10x10 mm grooved frame);
  - window boards;
  - vents:
  - special glasses (toughened, laminated, sun protection, self cleaning, pattern etc.);
  - varios glass spacers;
  - key lockable handles, design handles;
  - child restrictors
- Different combinations of openable and fixed parts are possible in the common frame
- Triangular, arched windows