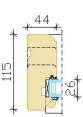

## Aru 60 Classic EX Outwards opening wooden window

- Made to Measure Sizes
- Thermal performance of window Uw 1,3 W/m<sup>2</sup>K (openable window 1230x1480 mm; glass Ug-1,1)
- Frame width 115 mm (also available 95 mm or 68 mm)
- Sash profile thickness 60 mm •
- Timber selection: laminated pine timber, laminated oak timber
- Timber finishing with waterbased paint or stain. Paint according to RAL colour chart, stain according to manufacturer's samples.
- Double glazing (Ug>1,06W/m<sup>2</sup>K)
- Glazing with glazing beads outside, fastened with hidden nails, sealed with internal and external gasket
- Glazing bar options:
  - 1. penetrating bars
  - glued on both sides of glass+slats inside the glazing (Norwegian style)
    glued on both sides of glass (Georgian style)
    decorative bars inside the glazing