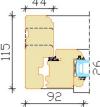

## Aru 60 Classic EX Outwards opening wooden window

- Made to Measure Sizes
- Thermal performance of window Uw 1,3 W/m<sup>2</sup>K (openable window 1230x1480 mm; glass Ug-1,1)
- Frame width 115 mm (also available 95 mm or 68 mm)
- Sash profile thickness 60 mm •
- Timber selection: laminated pine timber, laminated oak timber
- Timber finishing with waterbased paint or stain. Paint according to RAL colour chart, stain according to manufacturer's samples.
- Double glazing (Ug>1,06W/m<sup>2</sup>K)
- Glazing with glazing beads outside, fastened with hidden nails, sealed with internal and external gasket
- Glazing bar options:
  - 1. penetrating bars
  - glued on both sides of glass+slats inside the glazing (Norwegian style)
    glued on both sides of glass (Georgian style)
    decorative bars inside the glazing

  - 5. removable on the outside 6. bar frame on the hinges (outside)

Openable window

Fixed window

Openable+openable

Fixed+Fixed Openable+Fixed

Frame with extension

Grooved frame

- Extras:
  - jamb extensions;
  - grooves for the extension (10x10 mm grooved frame);
  - window boards;
  - vents:
  - special glasses (toughened, laminated, sun protection, self cleaning, pattern etc.);
  - varios glass spacers;
  - key lockable handles, design handles;
  - child restrictors
- Different combinations of openable and fixed parts are possible in the common frame
- Triangular, arched windows